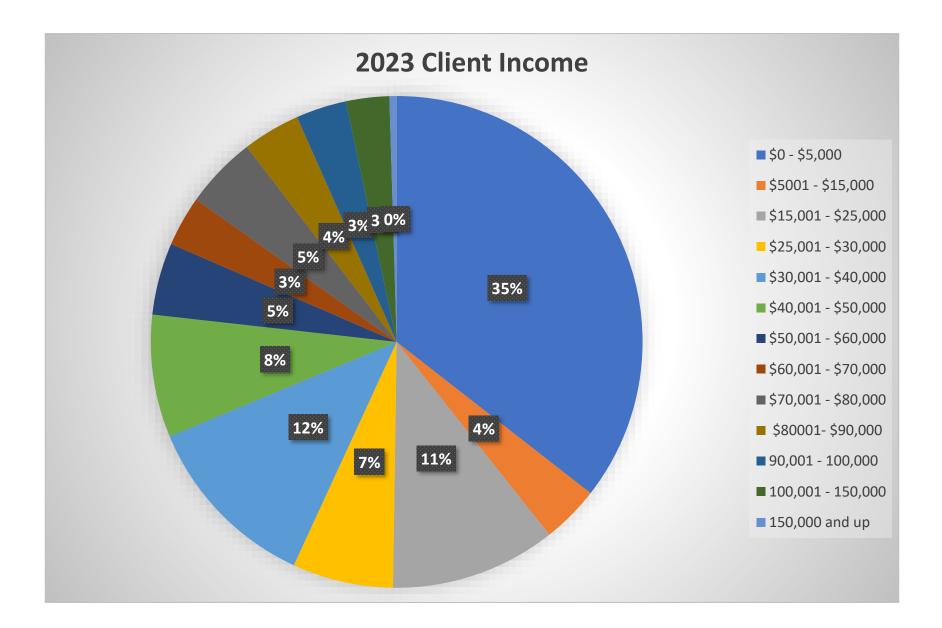

e and Addiction
- Client's or Family Member's Anxiety Disorders: Generalized Anxiety, Obsessive Compulsive Disorder Social Anxiety, Separation Anxiety
- Post Traumatic Stress Disorder
- Behavioral Issues: Attention Deficit Hyperactivity, Anger Management
- Career and Educational Decisions Family Issues: Adoption, Affairs, Divorce and Stepfamily Adjustment, Family Conflict, Marital Distress, Parenting
- Life Stressors: Caregiving, Chronic Illness', Grief and Loss
- Coping with Change Mood Disorders: Depression, Bipolar Disorder, Suicidal Thoughts, Seasonal Affective Disorder, Post-Partum Depressions
- Personality Disorders.
- Self-Esteem
- Spiritual Issues

## Growth across years, 2020 - 2022



## C5 Funding Sources 2023 Actual Income: \$189,386



#### 2023 – A WISE USE OF RESOURCES







• Our new location: 352 Lantana Road!