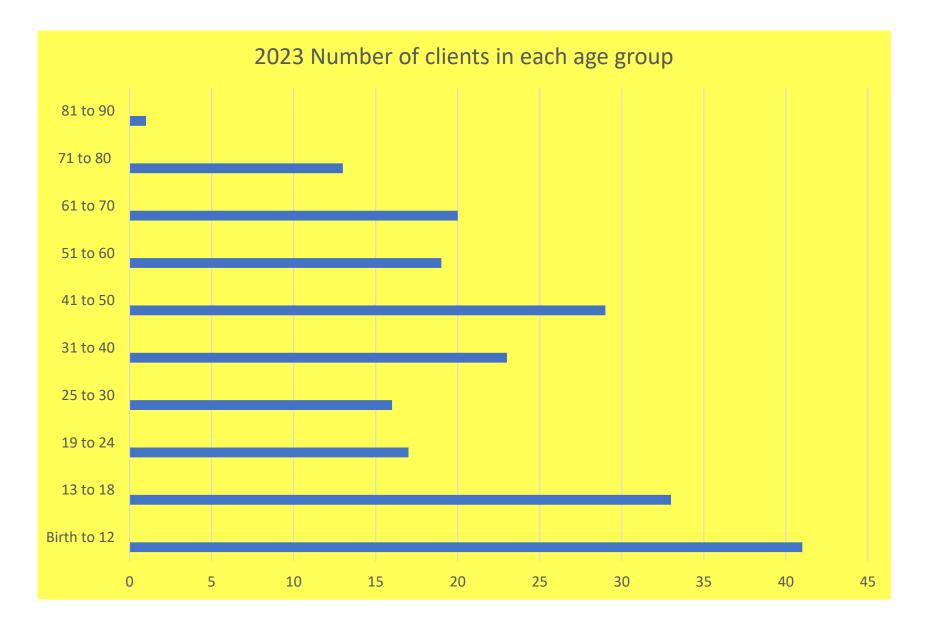

#### 2023 STATISTICS

2023 Clients Seen: 305

Hours of Service: 2448

**189,386** Total Budget: \$ 189,386

Cost per Session: \$77.36